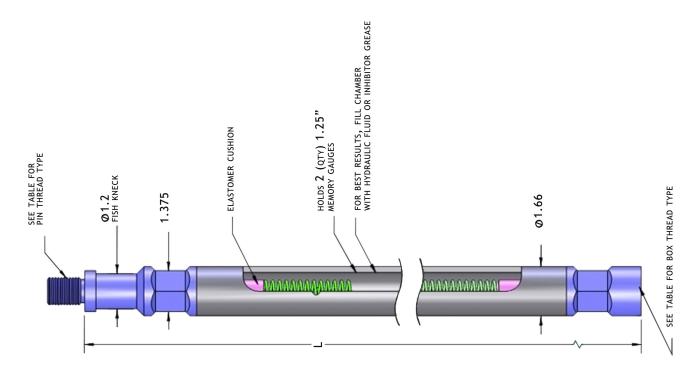

## Description

The Gauge Carrier is used to house several down-hole gauges. It provides balanced shock absorbing for senstive gauges during well intervention operations. Enabling the gauges to measure and collect pressure and temperature data undamaged.

## Benefits

- Sweet or Sour Options.
- Corrosion Resistant NACE MR0175.
- Custom Pin or Box Connections Upon Request.

## Technical Specifications

| Model             | Material                        | OD      | Thread Type                    | Length (in/mm)     |
|-------------------|---------------------------------|---------|--------------------------------|--------------------|
| BWC Sweet version | 4140, SS304                     | 1.6875" | 15/16" SR Pin 15/16"<br>SR Box | 41.732" / 1,060 mm |
| BWC Sweet version | 4140, SS305                     | 1.6875" | 15/16" SR Pin 15/16"<br>SR Box | 78.740" / 2,000 mm |
| BWC Sour version  | Inconel 718,<br>Hastelloy C-276 | 1.6875" | 15/16" SR Pin 15/16"<br>SR Box | 78.740" / 2,000 mm |